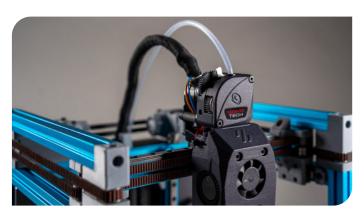

#### **LEVER POSITIONS**

The different lever positions of the LGX lite V2 allows for flexibility when using different kinds of filaments and for loading and unloading. Below we have outlined the intended use of these different positions.

Position 0 Load or unload filament without pressure from the drivegears

**Position 1**For rigid materials

**Position 2**For semi-flexible or flexible materials

www.bondtech.se Page 2/5