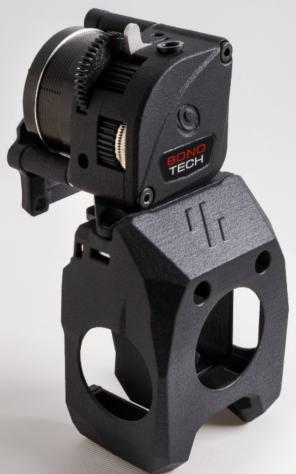

QUICK START GUIDE
LGX® Lite V2 on the
Voron 0.2

# For the LGX® Lite V2 on the Voron 0.2