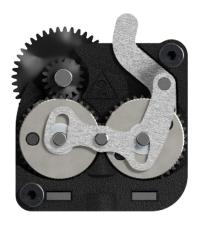

#### **LEVER POSITIONS**

The different lever positions of the LGX lite V2 allows for flexibility when using different kinds of filaments and for loading and unloading. Below we have outlined the intended use of these different positions.

Position 0 Load or unload filament without pressure from the drivegears

**Position 1**For rigid materials

**Position 2**For semi-flexible or flexible materials

www.bondtech.se Page 2/5