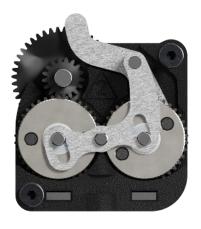

#### **LEVER POSITIONS**

The different lever positions of the LGX lite V2 allows for flexibility when using different kinds of filaments and for loading and unloading. Below we have outlined the intended use of these different positions.

Position 0 Load or unload filament without pressure from the drivegears

**Position 1**For rigid materials

**Position 2**For semi-flexible or flexible materials

www.bondtech.se Page 2/5