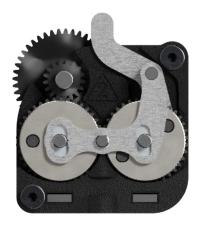

#### **LEVER POSITIONS**

The different lever positions of the LGX lite V2 allows for flexibility when using different kinds of filaments and for loading and unloading. Below we have outlined the intended use of these different positions.

Position 0 Load or unload filament without pressure from the drivegears

**Position 1**For rigid materials

**Position 2**For semi-flexible or flexible materials

www.bondtech.se Page 2/5