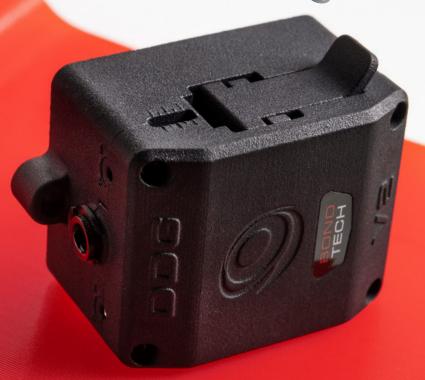

## **INSTRUCTIONS GUIDE**

This guide is designed to be a reference manual for how to do install DDG V2 on Ultimaker 2+ & 3. Follow the instructions below or, if you prefer to watch a YouTube video with the same instructions, use the provided link below or the YouTube icon to the right:

https://youtu.be/5605wXJkcdQ

Remove the collet clip.

Push down on the collet and pull the bowden tube out.

Remove the top and bottom screw using a 2mm hex driver.

Disconnect the flow control wire, if present on your printer.