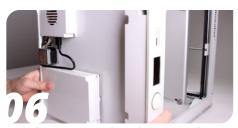

Remove these two screws using a 2mm hex driver.

Turn the printer around in order to access the bottom.

www.bondtech.se Page 2/5

Remove the electronics compartment cover.

Disconnect the connector for the extruder you are replacing.

Add our adapter cable to the extruder connector and connect it to the board.

Reinstall the electronics compartment cover.

Turn the printer back around again.

Add the two screws previously removed and tighten them back down again, holding the nylock nuts against the electronics compartment cover.