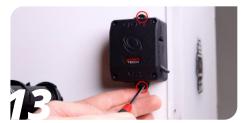

Remove these two screws using a 2mm hex driver.

Turn the printer around in order to access the bottom.

www.bondtech.se Page 2/5

Remove the electronics compartment cover.

Disconnect the connector for the extruder you are replacing.