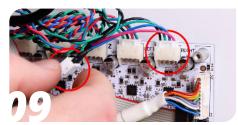

Remove these two screws using a 2mm hex driver.

Turn the printer around in order to access the bottom.

www.bondtech.se Page 2/5

Remove the electronics compartment cover.

Disconnect the connector for the extruder you are replacing.

Add our adapter cable to the extruder connector and connect it to the board.

Reinstall the electronics compartment cover.

Turn the printer back around again.

Add the two screws previously removed and tighten them back down again, holding the nylock nuts against the electronics compartment cover.