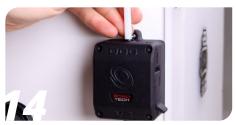

Remove these two screws using a 2mm hex driver.

Turn the printer around in order to access the bottom.

www.bondtech.se Page 2/5

Remove the electronics compartment cover.

Disconnect the connector for the extruder you are replacing.

Add our adapter cable to the extruder connector and connect it to the board.

Reinstall the electronics compartment cover.

Turn the printer back around again.

Add the two screws previously removed and tighten them back down again, holding the nylock nuts against the electronics compartment cover.