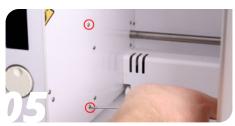

Remove these two screws using a 2mm hex driver.

Turn the printer around in order to access the bottom.

www.bondtech.se Page 2/5

Remove the electronics compartment cover.

Disconnect the connector for the extruder you are replacing.