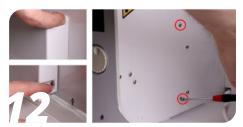

Add our adapter cable to the extruder connector and connect it to the board.

Reinstall the electronics compartment cover.

Turn the printer back around again.

Add the two screws previously removed and tighten them back down again, holding the nylock nuts against the electronics compartment cover.