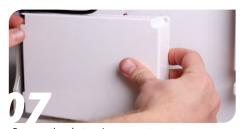

Add our adapter cable to the extruder connector and connect it to the board.

Reinstall the electronics compartment cover.

Turn the printer back around again.

Add the two screws previously removed and tighten them back down again, holding the nylock nuts against the electronics compartment cover.