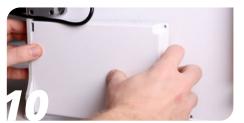

Remove these two screws using a 2mm hex driver.

Turn the printer around in order to access the bottom.

www.bondtech.se Page 2/5

Remove the electronics compartment cover.

Disconnect the connector for the extruder you are replacing.