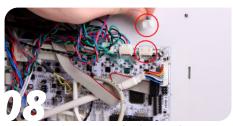

Remove these two screws using a 2mm hex driver.

Turn the printer around in order to access the bottom.

www.bondtech.se Page 2/5

Remove the electronics compartment cover.

Disconnect the connector for the extruder you are replacing.