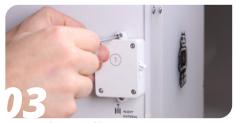

https://youtu.be/5605wXJkcdQ

Remove the collet clip.

Push down on the collet and pull the bowden tube out.

Remove the top and bottom screw using a 2mm hex driver.

Disconnect the flow control wire, if present on your printer.