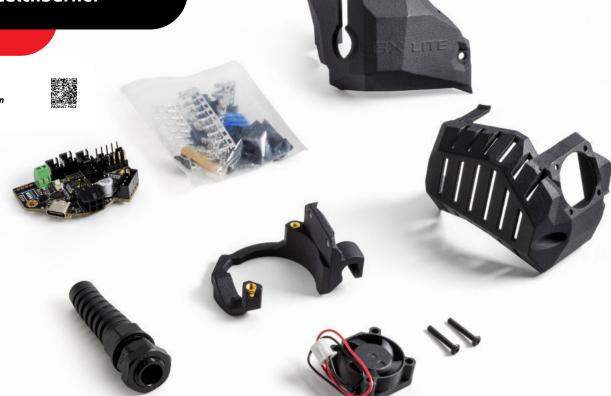

## **INSTRUCTIONS GUIDE**

This guide is designed to be a reference manual for the installation of an EBB36 mount on the Voron Stealthburner platform. Follow the instructions below or, if you prefer to watch a YouTube video with the same instructions, use the provided link below or the YouTube icon to the right:

https://youtu.be/mTPb8EO6j\_M

Take the EBB36 and add two M3x8 SHCS

Add the two spacers fitting your extruder variation and screw the EBB36 to the mount

Remove the lower nut from the PG7 and screw it into the mount