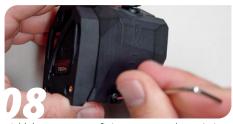

Add the EBB36 assembly to the extruder assembly

Add 2x M3x8 FHCS to the side mount holes and tighten them down

Change the two front screws on the extruder one at a time, replace them with M3x30 SHCS

www.bondtech.se Page 2/5

Add the EBB36 assembly to the extruder assembly

Add 2x M3x8 FHCS to the side mount holes and tighten them down

Change the two front screws on the extruder one at a time, replace them with M3x30 SHCS

Add the EBB36 assembly to the extruder assembly