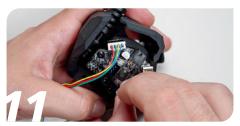

Add the EBB36 assembly to the extruder assembly

Add 2x M3x8 FHCS to the side mount holes and tighten them down

Change the two front screws on the extruder one at a time, replace them with M3x30 SHCS

www.bondtech.se Page 2/5

Add the EBB36 assembly to the extruder assembly

Add 2x M3x8 FHCS to the side mount holes and tighten them down

Change the two front screws on the extruder one at a time, replace them with M3x30 SHCS

Add the EBB36 assembly to the extruder assembly