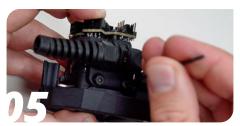

Add the EBB36 assembly to the extruder assembly

Add 2x M3x8 FHCS to the side mount holes and tighten them down

Change the two front screws on the extruder one at a time, replace them with M3x30 SHCS

www.bondtech.se Page 2/5

Add the EBB36 assembly to the extruder assembly

Add 2x M3x8 FHCS to the side mount holes and tighten them down

Change the two front screws on the extruder one at a time, replace them with M3x30 SHCS

Add the EBB36 assembly to the extruder assembly