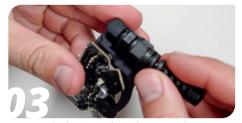

https://youtu.be/mTPb8EO6j\_M

Take the EBB36 and add two M3x8 SHCS

Add the two spacers fitting your extruder variation and screw the EBB36 to the mount

Remove the lower nut from the PG7 and screw it into the mount