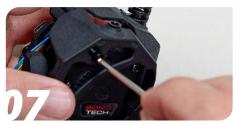

https://youtu.be/mTPb8EO6j\_M

Take the EBB36 and add two M3x8 SHCS

Add the two spacers fitting your extruder variation and screw the EBB36 to the mount

Remove the lower nut from the PG7 and screw it into the mount

Add the EBB36 assembly to the extruder assembly

Add 2x M3x8 FHCS to the side mount holes and tighten them down

Change the two front screws on the extruder one at a time, replace them with M3x30 SHCS

www.bondtech.se Page 2/5