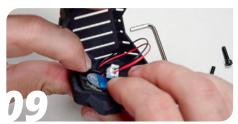

https://youtu.be/mTPb8EO6j\_M

Take the EBB36 and add two M3x8 SHCS

Add the two spacers fitting your extruder variation and screw the EBB36 to the mount

Remove the lower nut from the PG7 and screw it into the mount

## Install an EBB36 mount on Voron Stealthburner

Take the EBB36 and add two M3x8 SHCS

Add the two spacers fitting your extruder variation and screw the EBB36 to the mount

Remove the lower nut from the PG7 and screw it into the mount