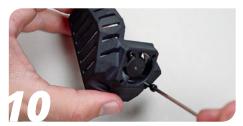

Add the EBB36 assembly to the extruder assembly

Add 2x M3x8 FHCS to the side mount holes and tighten them down

Change the two front screws on the extruder one at a time, replace them with M3x30 SHCS

www.bondtech.se Page 2/5

Add the EBB36 assembly to the extruder assembly

Add 2x M3x8 FHCS to the side mount holes and tighten them down

Change the two front screws on the extruder one at a time, replace them with M3x30 SHCS

Add the EBB36 assembly to the extruder assembly