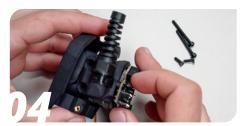

https://youtu.be/mTPb8EO6j\_M

Take the EBB36 and add two M3x8 SHCS

Add the two spacers fitting your extruder variation and screw the EBB36 to the mount

Remove the lower nut from the PG7 and screw it into the mount

Add the EBB36 assembly to the extruder assembly

Add 2x M3x8 FHCS to the side mount holes and tighten them down

Change the two front screws on the extruder one at a time, replace them with M3x30 SHCS

www.bondtech.se Page 2/5