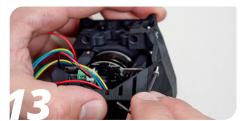

Add the EBB36 assembly to the extruder assembly

Add 2x M3x8 FHCS to the side mount holes and tighten them down

Change the two front screws on the extruder one at a time, replace them with M3x30 SHCS

www.bondtech.se Page 2/5

Add the EBB36 assembly to the extruder assembly

Add 2x M3x8 FHCS to the side mount holes and tighten them down

Change the two front screws on the extruder one at a time, replace them with M3x30 SHCS

Add the EBB36 assembly to the extruder assembly