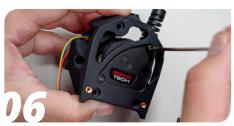

Add the EBB36 assembly to the extruder assembly

Add 2x M3x8 FHCS to the side mount holes and tighten them down

Change the two front screws on the extruder one at a time, replace them with M3x30 SHCS

Add the EBB36 assembly to the extruder assembly