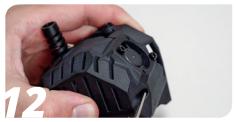

Add the EBB36 assembly to the extruder assembly

Add 2x M3x8 FHCS to the side mount holes and tighten them down

Change the two front screws on the extruder one at a time, replace them with M3x30 SHCS

www.bondtech.se Page 2/5

Add the EBB36 assembly to the extruder assembly

Add 2x M3x8 FHCS to the side mount holes and tighten them down

Change the two front screws on the extruder one at a time, replace them with M3x30 SHCS

Add the EBB36 assembly to the extruder assembly