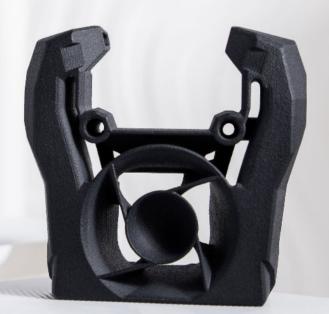

https://youtu.be/WqN-3XO5fuo

Add Magnum+ to the hotend mount

Insert the two M2.5x10 SHCS screws and tighten them

Place the hotend mount rear piece on the assembly

Add and tighten the two M3x16 SHCS screws