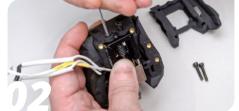

Add the hotend to your x-carriage, insert PTFE and connect wires according to your specific setup

www.bondtech.se Page 2/4