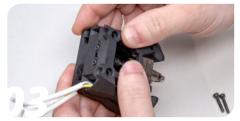

https://youtu.be/WqN-3XO5fuo

Add Magnum+ to the hotend mount

Insert the two M2.5x10 SHCS screws and tighten them

Place the hotend mount rear piece on the assembly

Add and tighten the two M3x16 SHCS screws

Add the hotend to your x-carriage, insert PTFE and connect wires according to your specific setup

www.bondtech.se Page 2/4