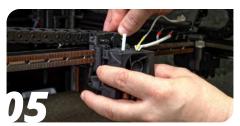

Add the hotend to your x-carriage, insert PTFE and connect wires according to your specific setup

www.bondtech.se Page 2/4