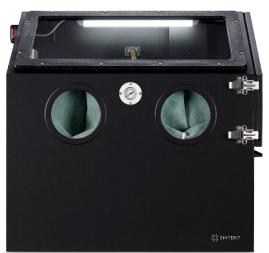

## Surface finishing of both small and large printouts

- Dust-free system
- HEPA filtration
- · Compatibility with ATEX Vacuum Cleaner
- Spacious workspace
- Adjustable air pressure
- Two sandblasting nozzles
- A low mesh grille
- Device consistent with the Sinterit Solution system