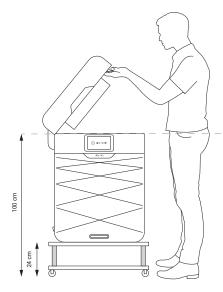

## Good access and the right body position

- Load capacity max. 100 kg
- Construction made of steel elements
- Powder-coated steel
- 2 leg heights included
- Rubber wheels Ø 50 mm with lock
- Quick set up