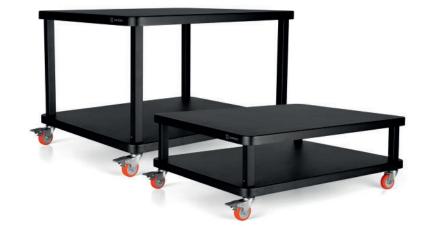

## Good access and the right body position

- Load capacity max. 100 kg
- Construction made of steel elements
- Powder-coated steel
- 2 leg heights included
- Rubber wheels Ø 50 mm with lock
- Quick set up

## GENERAL

|                | Category         | Work platform                                        |
|----------------|------------------|------------------------------------------------------|
|                | Туре             | Mobile                                               |
| TECHNICAL DATA |                  |                                                      |
|                | Top dimensions   | 550 x 650 [mm] (21.7 x25.6 [in])                     |
|                | Weight           | 13.5 [kg] (29.7 [lbs])                               |
|                | Height           | 240 / 440 [mm] (9.4 / 17.3 [in])                     |
|                | Load capacity    | 100 [kg] (220 [lbs])                                 |
|                | Wheels diameter  | 50 [mm] (2.0 [in]), with blockade                    |
| PACKAGING      |                  |                                                      |
|                | Size of package  | 605 x 700 x 165 [mm] (23.8 x 27.6 x 6.5 [in])        |
|                | Package weight   | 15 [kg] (33.0 [lbs])                                 |
|                | Package contains | 2 x tabletop, 8 legs, 4 wheels, M5 screws, allen key |
|                |                  |                                                      |