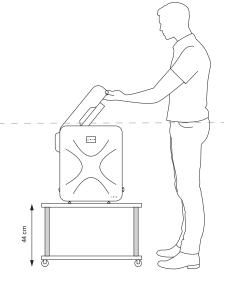

## Good access and the right body position

- Load capacity max. 100 kg
- Construction made of steel elements
- Powder-coated steel
- 2 leg heights included
- Rubber wheels Ø 50 mm with lock
- Quick set up