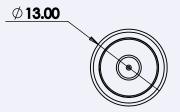

## SUMMARY

- Compatible with: Revo Micro, Revo Six and Revo Hemera
- Mass: 8g

Flow rate: 10mm<sup>3</sup>/sec (depending on filament)

Filament diameter: 1.75mm

**VOLUME AND DIMENSIONS** 