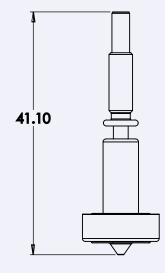

## SUMMARY

- Compatible with: Revo Micro, Revo Six and Revo Hemera
- Mass: 8g

Flow rate: 10mm<sup>3</sup>/sec (depending on filament)

Filament diameter: 1.75mm

**VOLUME AND DIMENSIONS** 