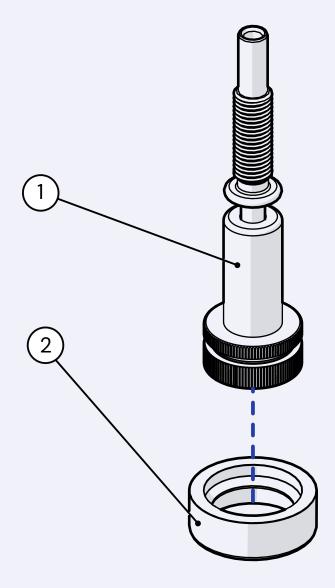

## SUMMARY

- Compatible with: Revo Micro, Revo Six and Revo Hemera
- Mass: 8g

Flow rate: 10mm<sup>3</sup>/sec (depending on filament)

Filament diameter: 1.75mm

**VOLUME AND DIMENSIONS** 









## IDENTIFICATION

Nozzles are identified via sock colour as well as engraving on the nozzle

| Diameter | Sock colour | Max temperature (°C) | Abrasion resistant |
|----------|-------------|----------------------|--------------------|
| 0.25     | Yellow      | 300                  | No                 |
| 0.40     | Red         | 300                  | No                 |
| 0.60     | Blue        | 300                  | No                 |
| 0.80     | Green       | 300                  | No                 |





## EXPLODED VIEW



- 1. Revo Nozzle
- 2. Revo Nozzle sock





## CHANGELOG

Edition 1: Published 17/09/21 • Approved: RY 17/09/21

Edition 2: Published 12/10/21
Approved: RY 13/09/21
Notes: Revo Thread renamed Revo Micro

Edition 3: Published 07/12/21
Approved: DR 07/12/21
Notes: Flow rate units changed to 10mm<sup>3</sup>/sec