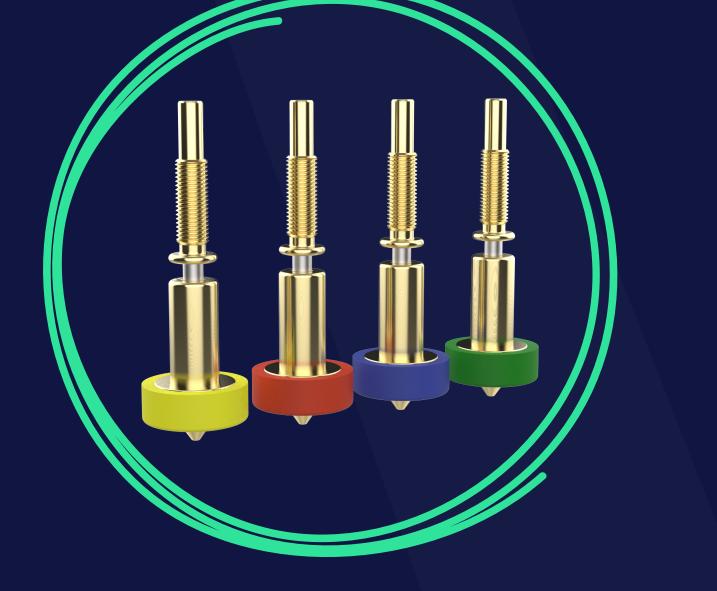

## IDENTIFICATION

Nozzles are identified via sock colour as well as engraving on the nozzle

| Diameter | Sock colour | Max temperature (°C) | Abrasion resistant |
|----------|-------------|----------------------|--------------------|
| 0.25     | Yellow      | 300                  | No                 |
| 0.40     | Red         | 300                  | No                 |
| 0.60     | Blue        | 300                  | No                 |
| 0.80     | Green       | 300                  | No                 |