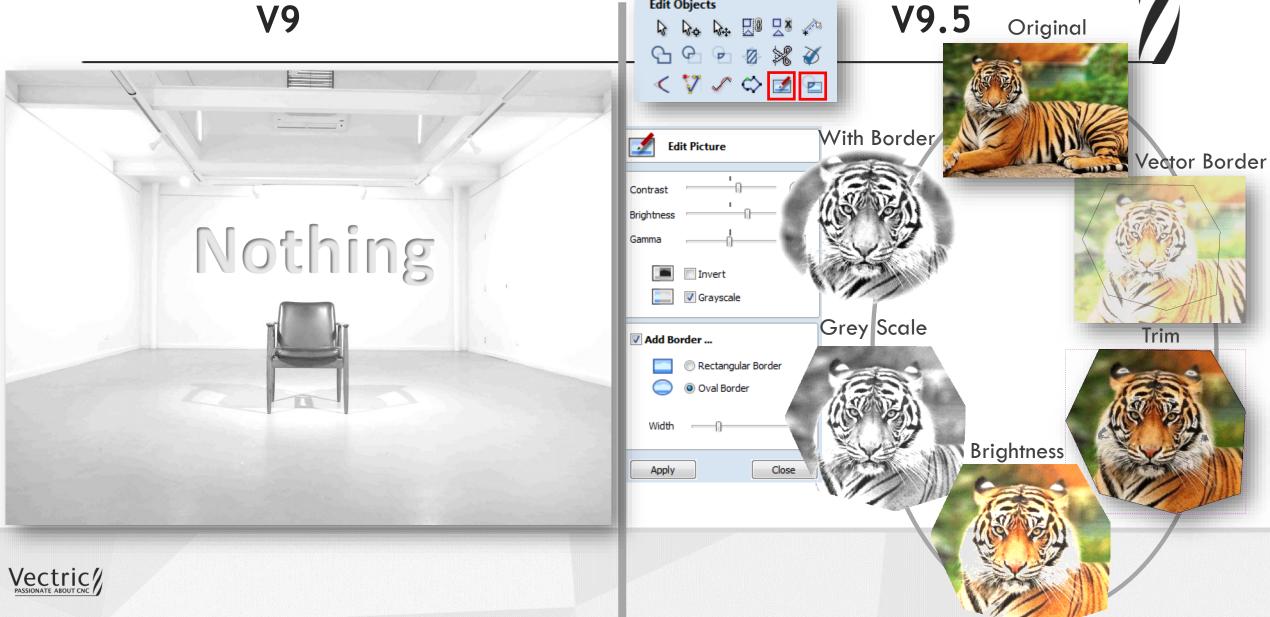

# **Image Editing**

V9 V9.5

- ➤ No ability to crop an image
- No ability to edit image colour properties

- ➤ Ability to crop an image to vector
- ➤ Ability to change:
  - Brightness/Contrast/Gamma
  - Greyscale
- >Add border
  - Rectangular/Oval
- ► Ideal for
  - Lithiphanes
  - Laser picture

**Image Editing** 

**Edit Objects** 

**V9** 