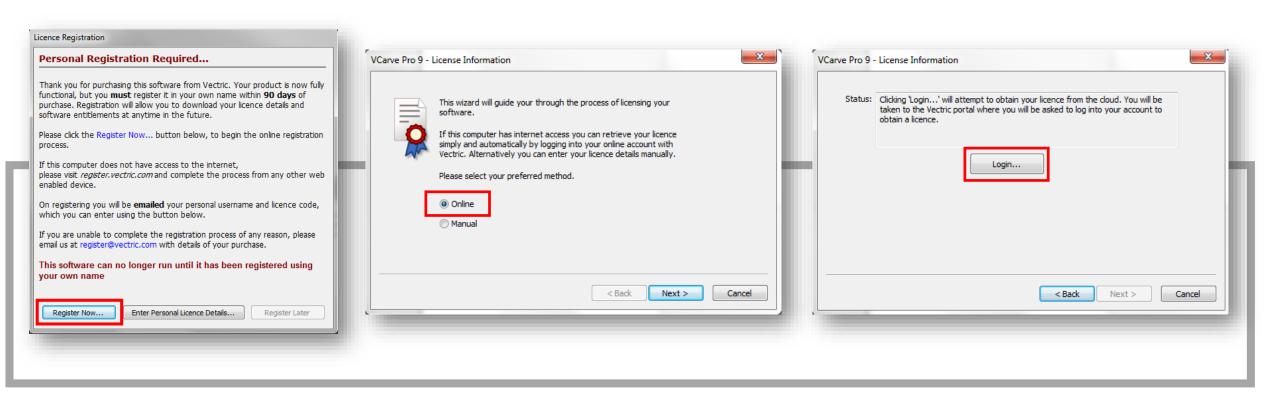

#### **Auto-Licencing**

➤ On-line extraction and entry — via V&Co.

# **Auto-Licencing**

| PRODUCTS FREETRIAL PURCHASE SUPPORT INSPIRATION ABOUTUS  V&CO / Account / Login                                                                                                                                                                      |                                                                                                                                                                                              |
|------------------------------------------------------------------------------------------------------------------------------------------------------------------------------------------------------------------------------------------------------|----------------------------------------------------------------------------------------------------------------------------------------------------------------------------------------------|
| welcome to V&CO                                                                                                                                                                                                                                      | VCarve Pro 9 - License Information  Licensed to:  Joe Bloggs - Vectric  Modules: |
| customer login email address  joe blogss@vectric.com Click here of you have fornatten your username  password  Password  Click here of you have fornatten your password  Sign In  Don't have an account but own Vectric Software? Click here to sign | < Back Finish Cancel                                                                                                                                                                         |
| up now!                                                                                                                                                                                                                                              |                                                                                                                                                                                              |